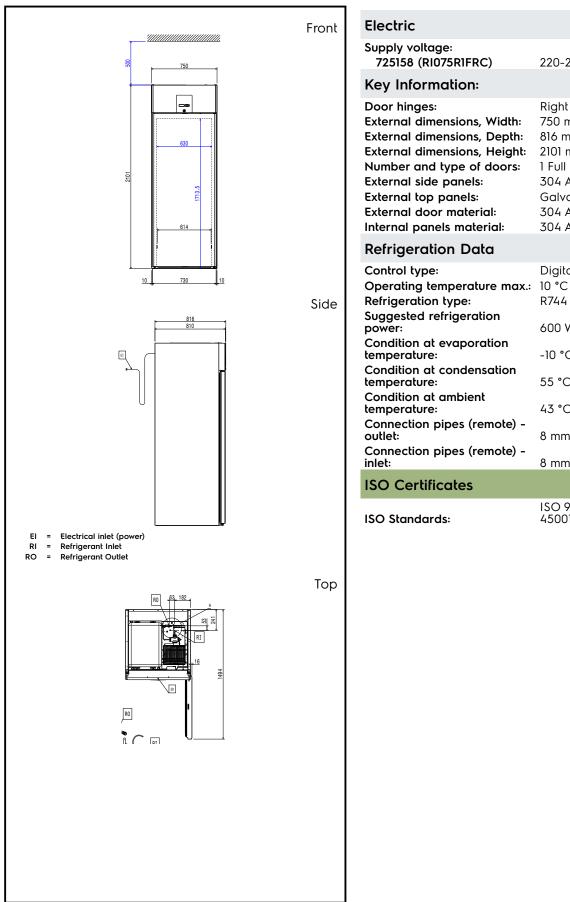

# Digital Cabinets Roll-in Compact Refrigerator 750 It - 1 door - remote CO2

220-240 V/1 ph/50/60 Hz

**Right Side** 

750 mm

816 mm

2101 mm

304 AISI

304 AISI 304 AISI

Digital

R744

600 W

-10 °C

55 °C

43 °C

8 mm

8 mm

ISO 9001; ISO 14001; ISO

45001; ISO 50001

Galvanized Steel

1 Full

**Digital Cabinets** Roll-in Compact Refrigerator 750 lt - 1 door remote CO2

The company reserves the right to make modifications to the products without prior notice. All information correct at time of printing.