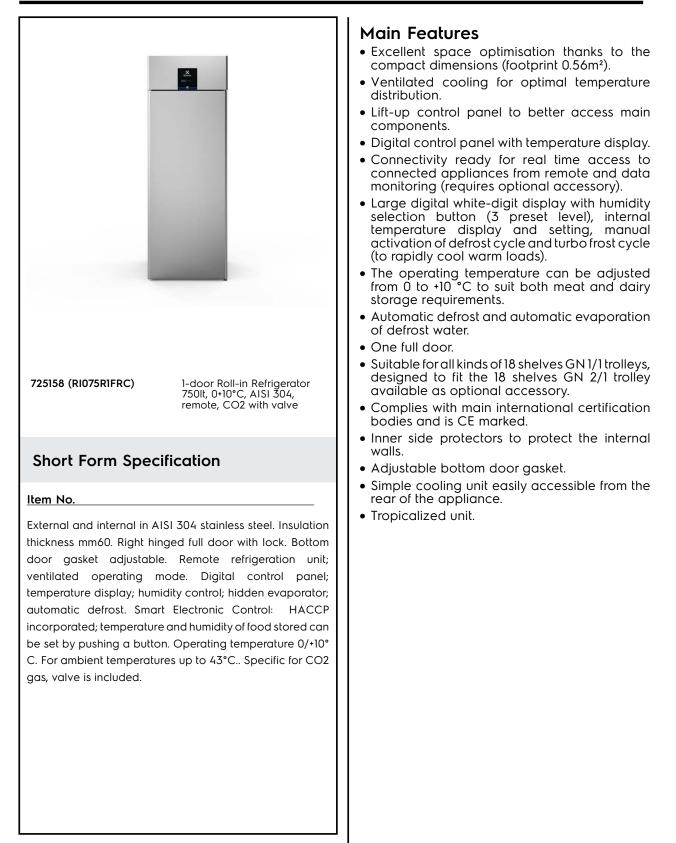

### Digital Cabinets Roll-in Compact Refrigerator 750 It - 1 door - remote CO2

| ITEM #  |
|---------|
| MODEL # |
| NAME #  |
| SIS #   |
| AIA #   |
|         |

## Construction

- Evaporator and fan are placed outside the cell to provide the maximum storage capacity.
- Lockable door.
- Evaporator cover is easily removable for service.
- Developed and produced in ISO 9001 and ISO 14001 certified factory.
- Remote compressor to suit operating conditions.
- Electrical connection: 220-240V-single phase 50HZ or 220-240V-single phase 60HZ.
- Interior cell and external panel are constructed in 304 AISI stainless steel.
- External panels are in AISI 304 stainless steel for higher level of hygiene.